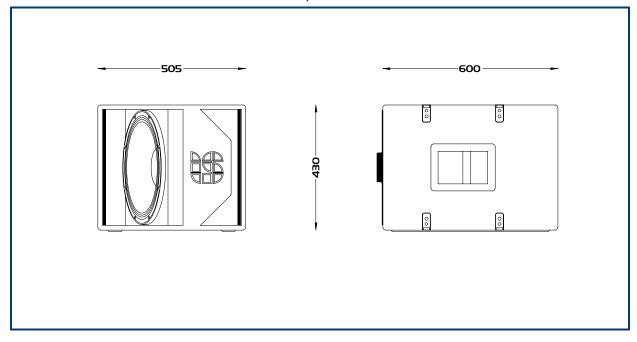

| Frequency Response:                 | • 40Hz –135Hz                                                                                                                                                                                     |  |  |
|-------------------------------------|---------------------------------------------------------------------------------------------------------------------------------------------------------------------------------------------------|--|--|
| Components:                         | Bass: 1 off 15" cone driver                                                                                                                                                                       |  |  |
| Power handling:                     | • 1000W                                                                                                                                                                                           |  |  |
| Sensitivity (1):                    | • 96dB                                                                                                                                                                                            |  |  |
| Directivity:                        | Omni-directional                                                                                                                                                                                  |  |  |
| Impedance:                          | • 8 Ohm                                                                                                                                                                                           |  |  |
| Construction:                       | 18mm Birch plywood                                                                                                                                                                                |  |  |
| Finish:                             | Water based textured black paint                                                                                                                                                                  |  |  |
| Connections:                        | <ul> <li>2 x Neutrik NL4 (Main input:) 1+/- bass, 2+/- Aux input</li> <li>1 x Neutrik NL4 (Aux output:) 1+/- Aux output, 2+/- NC</li> <li>Note: Aux output fed from main input on 2+/-</li> </ul> |  |  |
| Dimensions:<br>Packaged Dimensions: | <ul> <li>505mm (W) x 430mm (H) x 600mm (D)</li> <li>560mm (W) x 750mm (H) x 635mm (D)</li> </ul>                                                                                                  |  |  |
| Weight:                             | • 35 Kg (Dolly: 6 Kg)                                                                                                                                                                             |  |  |