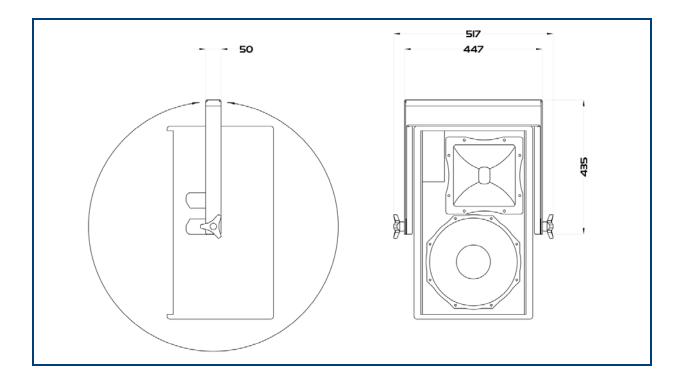

MUI2/I4
YOKE
Specification Sheet
(Rev: 5 Dated: 24/I0/20I3)

Key points about the yoke are:

- Can be used with the ML12 and ML14 range
- Constructed from 4mm steel and powder coated in durable matt black
- Designed to bolt directly into two M10 points on the top of the speaker
- Pivotal point along centre of gravity allows for easy maneuverability
- Can be rotated through 360° vertically or horizontally for best alignment
- Hard-wearing plastic knobs secure the inner and outer brackets to lock in to position