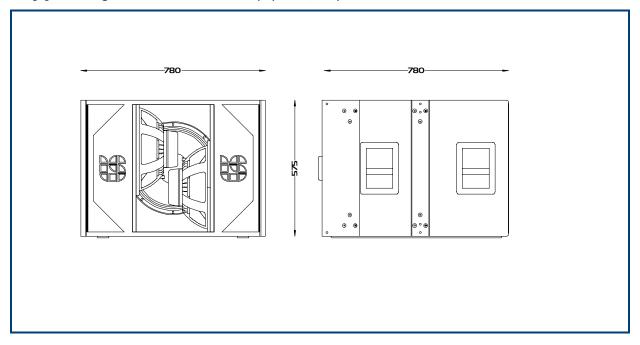

## Specification Sheet

(Rev: 7 Dated: 24/I0/20I3)

Ethos Nd315 is a compact, high power, band pass bass enclosure, which is designed to be used with the Ethos VA vertical array cabinet and Ethos CA fixed angle array. The cabinet employs three long excursion, neodymium 15" cone transducers, mounted in a common back cavity, while all drivers are also co-aligned into a front manifold. The Ethos Nd315 incorporates fly tracks to the side of the enclosure that enables the cabinet to be flown above an Ethos VA array. It also allows Nd315 cabinets to be linked together for greater safety when ground stacked and permits the Nd315 to be used as a base for ground stacking Ethos VA arrays. To aid mobility the Nd315 has a heavy duty front mounting transit dolly. Offering high powered detailed bass response in a compact package; the Ethos Nd315 is an integral element of the Ethos array systems, array for the real world.

| Frequency Response:  | • 40Hz – 135Hz                                        |  |  |  |
|----------------------|-------------------------------------------------------|--|--|--|
| Components:          | Bass: 3 off 15" cone drivers                          |  |  |  |
| Power handling:      | • 3000W                                               |  |  |  |
| Sensitivity (1):     | • 106 dB                                              |  |  |  |
| Directivity:         | Omni-directional                                      |  |  |  |
| Impedance:           | • 2.7 Ohm                                             |  |  |  |
| Construction:        | 18mm Birch plywood                                    |  |  |  |
| Finish:              | Water based textured black paint                      |  |  |  |
| Connections:         | • 2 x Neutrik NL4 connectors.                         |  |  |  |
|                      | <ul> <li>1+/1- input 2+/2- linked</li> </ul>          |  |  |  |
| Dimensions:          | • 78omm (W) x 575mm (H) x 79omm (D)                   |  |  |  |
| Packaged Dimensions: | <ul> <li>840mm (W) x 615mm (H) x 840mm (D)</li> </ul> |  |  |  |
| Weight:              | • 95Kg (Dolly: 9 Kg)                                  |  |  |  |