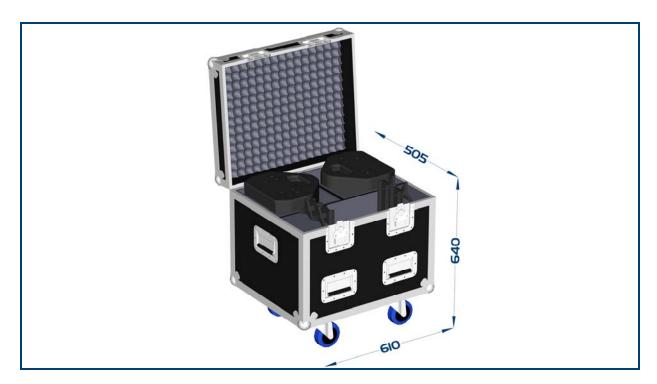

ML8
FLIGHTCASE
Specification Sheet
(Rev: 5 Dated: 24/10/2013)

Key points about the flightcase are:

- Constructed from hard-wearing 9mm plastic flightcase board
- Designed to hold 2 off ML8 speakers along with 2 truss yokes
- 2 off heavy duty butterfly latches secure the lid
- 4 off heavy duty Guitel castors for easy maneuverability
- 6 off heavy duty handles allow easy carrying/lifting options
- Fully lined with 12mm ether foam for protecting the speakers
- Profile foam in the lid holds the speakers tight in place during transit

| Cabinet | Handles | Tophat | M20 plate | Castors | Bracket Pt. | Inserts/Fly Points |
|---------|---------|--------|-----------|---------|-------------|--------------------|
| ML8 FC  | 6       | N/A    | N/A       | 4       | N/A         | N/A                |