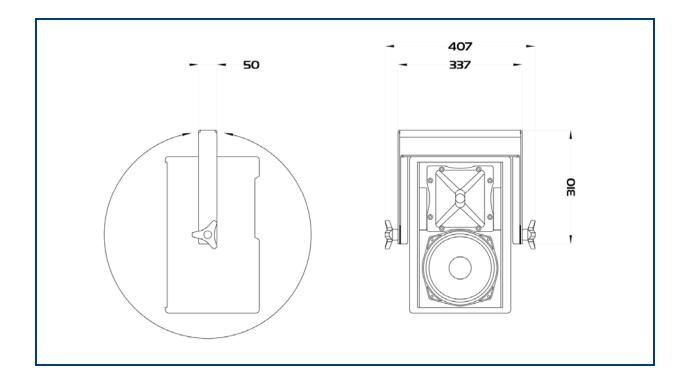

Key points about the yoke are:

- Constructed from 4mm steel and powder coated in durable matt black
- Designed to bolt directly into two M10 points on the top of the speaker
- Pivotal point along centre of gravity allows for easy maneuverability
- Can be rotated through 360° vertically or horizontally for best alignment
- Hard-wearing plastic knobs secure the inner and outer brackets to lock in to position