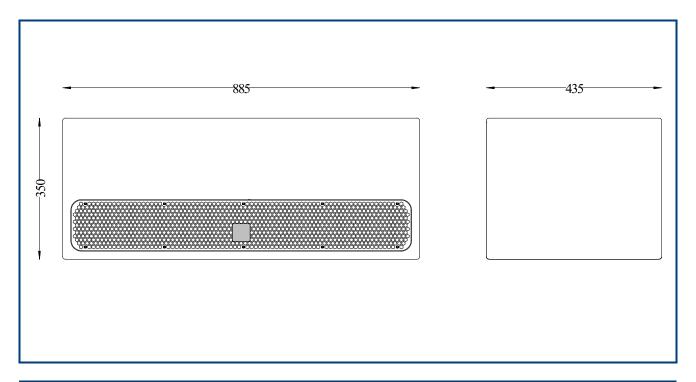

| Frequency Response:  | • 40Hz - 150Hz                              |  |
|----------------------|---------------------------------------------|--|
| Components:          | Bass: 1 x 15" cone driver                   |  |
|                      | HF: N/A                                     |  |
| Power handling:      | • 600w                                      |  |
| Sensitivity (1):     | • 99dB                                      |  |
| Directivity:         | Omni-directional                            |  |
| Impedance:           | • 8 Ohm                                     |  |
| Construction:        | 15mm Birch plywood                          |  |
| Finish:              | Water based textured black paint            |  |
| Connections:         | Phoenix screw terminal connector (supplied) |  |
| Dimensions:          | • 885mm (W) x 350mm (H) x 435mm (D)         |  |
| Packaged Dimensions: | • TBC                                       |  |
| Weight:              | • 30Kg                                      |  |