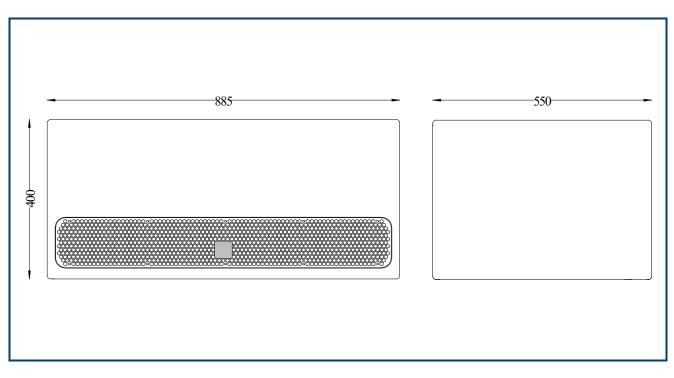

| Frequency Response:  | • 40Hz - 150Hz                              |  |  |  |
|----------------------|---------------------------------------------|--|--|--|
| Components:          | Bass: 1 x 18" cone driver                   |  |  |  |
|                      | HF: N/A                                     |  |  |  |
| Power handling:      | • 1000w                                     |  |  |  |
| Sensitivity (1):     | • 98dB                                      |  |  |  |
| Directivity:         | Omni-directional                            |  |  |  |
| Impedance:           | • 8 Ohm                                     |  |  |  |
| Construction:        | 18mm Birch plywood                          |  |  |  |
| Finish:              | Water based textured black paint            |  |  |  |
| Connections:         | Phoenix screw terminal connector (supplied) |  |  |  |
| Dimensions:          | • 885mm (W) x 400mm (H) x 550mm (D)         |  |  |  |
| Packaged Dimensions: | • TBC                                       |  |  |  |
| Weight:              | • 42Kg                                      |  |  |  |