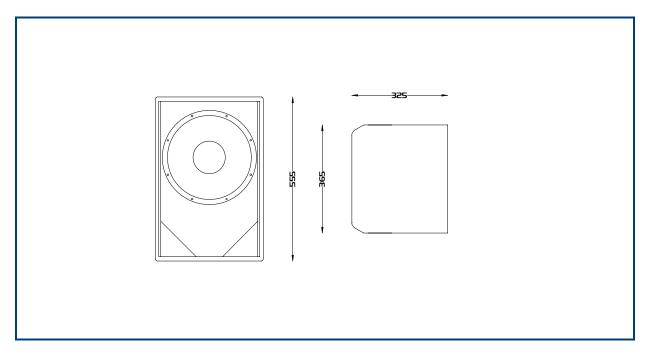

| Frequency Response:  | • 55Hz – 150Hz                      |  |  |
|----------------------|-------------------------------------|--|--|
| Components:          | Bass: 1 x 12" cone driver           |  |  |
|                      | HF: N/A                             |  |  |
| Power handling:      | • 400W                              |  |  |
| Sensitivity (1):     | • 98dB                              |  |  |
| Directivity:         | Omni-directional                    |  |  |
| Impedance:           | • 8 Ohm                             |  |  |
| Construction:        | 15mm Birch plywood                  |  |  |
| Finish:              | Water based textured black paint    |  |  |
| Connections:         | 2 x Neutrik NL4 MPR                 |  |  |
|                      | • 1+/-: Input 2+/-: Linked          |  |  |
| Dimensions:          | • 365mm (W) x 555mm (H) x 325mm (D) |  |  |
| Packaged Dimensions: | • 500mm (W) x 720mm (H) x 445mm(D)  |  |  |
| Weight:              | • 22Kg                              |  |  |