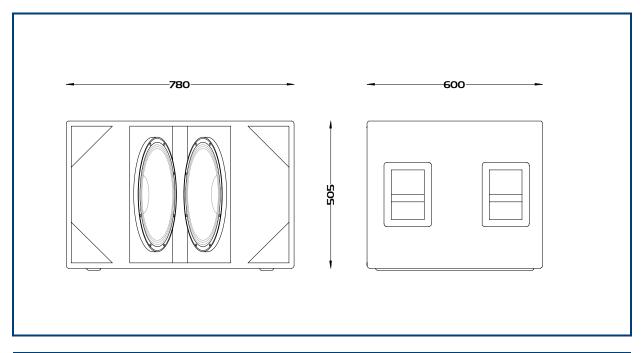

| • 40Hz – 150Hz                                        |  |  |
|-------------------------------------------------------|--|--|
| Bass: 2 x 15" cone driver                             |  |  |
| • HF: N/A                                             |  |  |
| • 1000W                                               |  |  |
| • 105dB                                               |  |  |
| Omni-directional                                      |  |  |
| • 4 Ohm                                               |  |  |
| 18mm Birch plywood                                    |  |  |
| Water based textured black paint                      |  |  |
| • 2 x Neutrik NL4 connectors                          |  |  |
| <ul> <li>1+/1- Input 2+/2- Linked</li> </ul>          |  |  |
| <ul> <li>505mm (W) x 780mm (H) x 600mm (D)</li> </ul> |  |  |
| • 635mm (W) x 930mm (H) x 730mm(D)                    |  |  |
| • 63Kg                                                |  |  |
|                                                       |  |  |