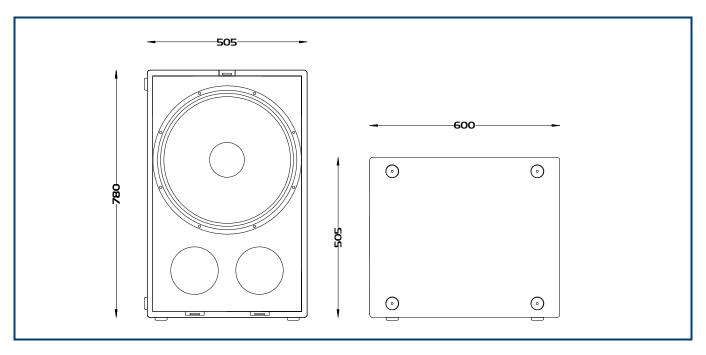

| Frequency Response:                 | • 40Hz – 150Hz                                                                                   |  |  |
|-------------------------------------|--------------------------------------------------------------------------------------------------|--|--|
| Components:                         | Sub Bass:1 x 18" cone driver                                                                     |  |  |
| Power handling:                     | • 1200W RMS                                                                                      |  |  |
| Sensitivity (1):                    | • 98dB                                                                                           |  |  |
| Directivity:                        | Omni-directional                                                                                 |  |  |
| Impedance:                          | 8 Ohms nominal                                                                                   |  |  |
| Construction:                       | 18mm Birch plywood                                                                               |  |  |
| Finish:                             | Water based textured black paint                                                                 |  |  |
| Connections:                        | <ul> <li>2 x Neutrik NL4 connectors</li> <li>1+/1- Input 2+/2- Linked</li> </ul>                 |  |  |
| Dimensions:<br>Packaged Dimensions: | <ul> <li>505mm (W) x 780mm (H) x 600mm (D)</li> <li>520mm (W) x 805mm (H) x 615mm (D)</li> </ul> |  |  |
| Weight:                             | • 48Kg                                                                                           |  |  |