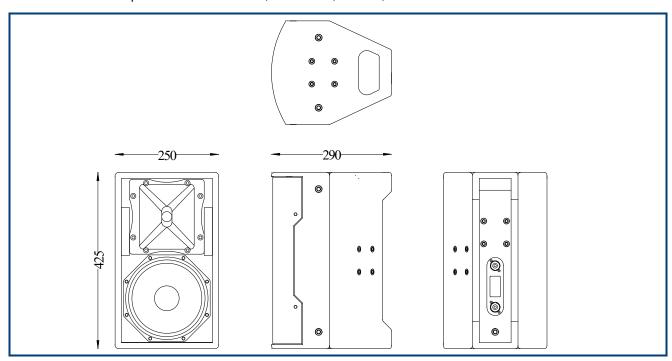

| Frequency Response:      | • 65Hz – 20kHz                                        |  |  |
|--------------------------|-------------------------------------------------------|--|--|
| Components:              | Bass/mid: 8" Neodymium cone driver                    |  |  |
|                          | HF: 1" exit Neodymium compression driver              |  |  |
| Power handling:          | • 200w                                                |  |  |
| Sensitivity (1):         | • 95dB                                                |  |  |
| Directivity:             | <ul> <li>70° x 50° above 2kHz</li> </ul>              |  |  |
| Impedance:               | • 8 Ohm                                               |  |  |
| Construction:            | 15mm Birch plywood                                    |  |  |
| Finish:                  | Water based textured black paint                      |  |  |
| Connections:             | 2 x Neutrik NL4 connectors                            |  |  |
|                          | <ul> <li>1+/1- Input 2+/2- N/C.</li> </ul>            |  |  |
| Dimensions:              | <ul> <li>250mm (W) x 425mm (H) x 290mm (D)</li> </ul> |  |  |
| Packaged Dimensions (2): | • 380mm (W) x 580mm (H) x 770mm (D)                   |  |  |
| Weight:                  | • 11 Kg                                               |  |  |