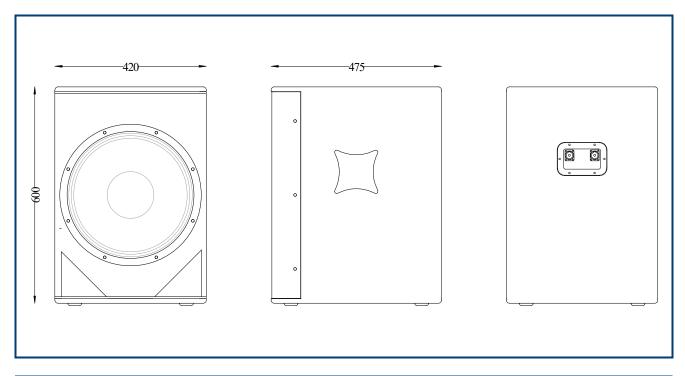

| Frequency Response:  | • 40Hz – 150Hz                      |  |  |
|----------------------|-------------------------------------|--|--|
| Components:          | Bass: 15" cone driver               |  |  |
|                      | • HF: N/A                           |  |  |
| Power handling:      | • 700w                              |  |  |
| Sensitivity (1):     | • 96dB                              |  |  |
| Directivity:         | Omni-directional                    |  |  |
| Impedance:           | • 8 Ohm                             |  |  |
| Construction:        | 18mm Birch plywood                  |  |  |
| Finish:              | Water based textured black paint    |  |  |
| Connections:         | 2 x Neutrik NL4 connectors          |  |  |
|                      | • 1+/1- Input 2+/2- linked.         |  |  |
| Dimensions:          | • 420mm (W) x 600mm (H) x 475mm (D) |  |  |
| Packaged Dimensions: | • 560mm (W) x 750mm (H) x 560mm(D)  |  |  |
| Weight:              | • 31 Kg                             |  |  |