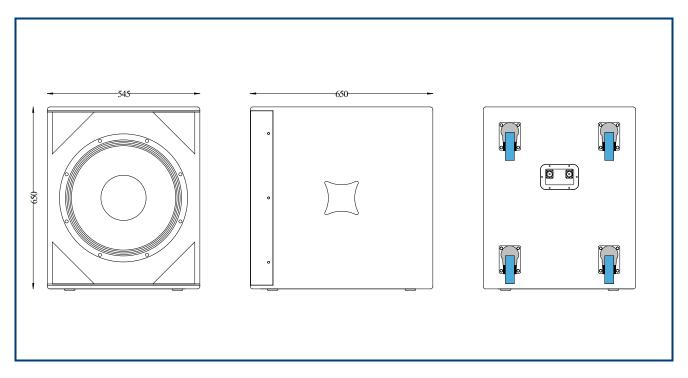

| Frequency Response:  | • 35Hz – 150Hz                                   |  |  |
|----------------------|--------------------------------------------------|--|--|
| Components:          | Bass: 18" neodymium cone driver                  |  |  |
|                      | • HF: N/A                                        |  |  |
| Power handling:      | • 1200w                                          |  |  |
| Sensitivity (1):     | • 98dB                                           |  |  |
| Directivity:         | <ul><li>Omni-directional</li><li>8 Ohm</li></ul> |  |  |
| Impedance:           |                                                  |  |  |
| Construction:        | 18mm Birch plywood                               |  |  |
| Finish:              | Water based textured black paint                 |  |  |
| Connections:         | 2 x Neutrik NL4 connectors                       |  |  |
|                      | <ul> <li>1+/1- Input 2+/2- linked.</li> </ul>    |  |  |
| Dimensions:          | • 545mm (W) x 650mm (H) x 650mm (D)              |  |  |
| Packaged Dimensions: | • 680mm (W) x 790mm (H) x 810mm(D)               |  |  |
| Weight:              | • 46 Kg                                          |  |  |