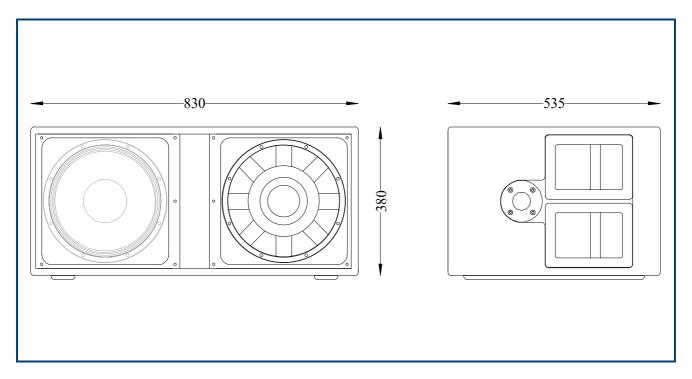

**V212PP** (Rev: 2)

The Logic Systems V212 PP (push pull) bass loudspeaker is a high power, bass enclosure which features a 2 x 12" bass drivers loaded in a push pull arrangement. The V212 PP will typically be used as bass support for the Logic Systems line source V Line product range.

| Frequency Response:  | • 35Hz - 150Hz                                     |  |  |
|----------------------|----------------------------------------------------|--|--|
| Components:          | Bass: 2 x 12" high efficiency ferrite cone drivers |  |  |
|                      | • HF: N/A                                          |  |  |
| Power handling:      | • 1500w (AES)                                      |  |  |
| Sensitivity (1):     | • 92dB                                             |  |  |
| Directivity:         | Omni-directional                                   |  |  |
| Impedance:           | • 4 Ohm                                            |  |  |
| Construction:        | 18mm Birch plywood                                 |  |  |
| Finish:              | Water based textured black paint                   |  |  |
| Connections:         | 2 x Neutrik NL4 connectors                         |  |  |
|                      | <ul> <li>1+/1- bass input 2+/2- linked</li> </ul>  |  |  |
| Dimensions:          | • 830mm (W) x 380mm (H) x 535mm (D)                |  |  |
| Packaged Dimensions: | • 965mm (W) x 510mm (H) x 750mm (D)                |  |  |
| Weight:              | • 80Kg                                             |  |  |